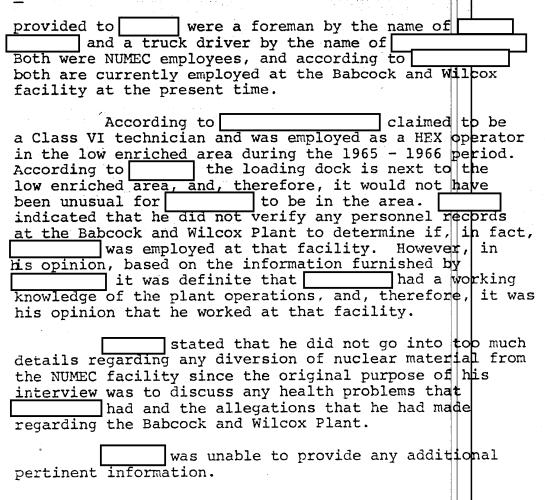

PPROVED: ssoc. Dir. Dep. AD Adm. Dep. AD Inton

Laboratory Ext. Affairs\_ Legal Coun.C Gen. Inv Plan. & Eval Ident Rec. Mgmt.\_

Spec. Inv\_

b1

## SPERET

In April, 1976, the Attorney General prally instructed the FBI to immediately reopen the investigation concerning Shapiro and NUMEC to include not only a reinvestigation of the alleged diversion, but also the possibility that current or former Government officials did not take appropriate action to thoroughly resolve allegations involving Shapiro. To date, numerous interviews have been conducted of former officials of the AEC; NUMEC; former Energy Research and Development Administration, now Department of Energy; and individuals who were associates and acquaintances of Shapiro. To date, there has been no substantive evidence to indicate that a diversion occurred, nor has there been evidence to prove the allegation that Government officials sought to overlook violations of security and accounting procedures that occurred at the NUMEC facility.

During 1978, the following oral briefings have been provided concerning the FBI investigation of NUMEC and Senator Inouve's staff; staff; 5/24/78 -Congressman Udall's 7/14/78 - Chairman and Commissioners of the Nuclear Regulatory Commission; 9/25/78 - Michael Ward and Peter Stockton, Interstate and Foreign Commerce Committee, Subcommittee on Energy staff, Committee on Governmental Affairs, Subcommittee on ] Senator Glenn's Energy, Nuclear Proliferation, and Government Services During the latter part of 1977, the General Accounting Office (GAO) was provided briefings regarding the FBI's investigation of this matter. All of the foregoing briefings were conducted with the concurrence of the Department of Justice and were coordinated with the Legal Liaison and Congressional Affairs

b6 b7C

By memorandum to the Director from Assistant Attorney General Philip B. Heymann dated 6/8/79, the DOJ furnished a list of individuals of whom they desire interviews. The Department requested that the Bureau locate and interview these two groups of individuals as to any knowledge they may those two groups of individuals as to any knowledge they may have concerning the alleged diversion of special nuclear material from the NUMBC plant. Those within the second group should also be asked if they know of, or have heard of, any should also be asked if they know of, or have heard of, any attempt by anyone in the executive branch to prevent or impede an investigation into this alleged diversion, or to withhold any information regarding this alleged diversion from any investigative body.

By report dated 11/9/79, WFO submitted interviews as requested by the Department of Justice. The report furnished the results of interviews of approximately 50 individuals, as set forth in the request by the Department of Justice. There has been no information presented which supports the alleged diversion of special nuclear material from the NUMEC Plant, nor has there been any indication of anyone in the Executive Branch attempting to prevent or impede an investigation into this diversion or withhold any information regarding this alleged diversion from any investigative body. Several individuals remain to be interviewed, and will be as soon as addresses are ascertained for them.

SECRET