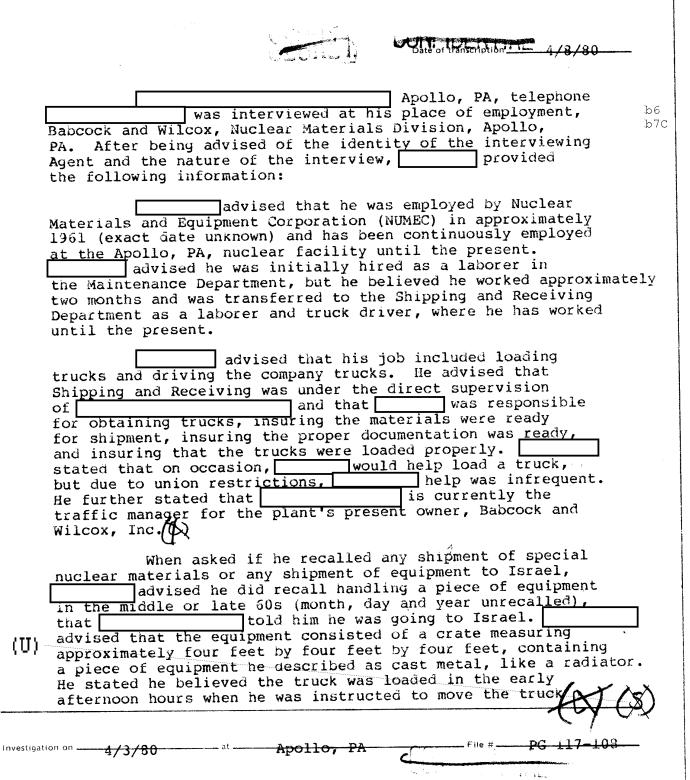

clear, Apollo, Pennsylvania and on Specialist, B & W, NMD,    |           |
| Apollo, PA, are set forth. Bot regarding their knowledge of po  Nuclear Materials from the Nume Details contained herein. | h individuals interviewed                                                                            | 1.]()     |
| - RUC -                                                                                                                   |                                                                                                      | 192       |
| DETAILS  AS AMENDED  Classified by Declassify on: CADR  56685LDQ 3                                                        | ANT, INFORMATION CONTAINED  HOUSE IN THE UNCLASSIFIED  EX VOT WHITE SHOWN  CULTRYISE  37A/RB6  18/84 |           |



This document contains neither recommendations nor conclusions of the FBI. It is the property of the FBT and is loaned to your agency; it and its contents are not to be distributed outside your agency.

\_Date dictated \_\_

b6 b7С



| containing the piece of equipment to the NUMEC Park Township Facility where he believed it was stored for approximately one or two days.  advised that after one or two days' storage, he received instructions from to drive the equipment to New York City for loading aboard a ship.  stated he could not recall exactly, but thought he delivered the crate to Pier 34 in the New York Harbor. He further advised he could not remember what time of year it was, but stated that he remembered leaving in warm rainy weather in Pittsburgh, but encountered icy road conditi